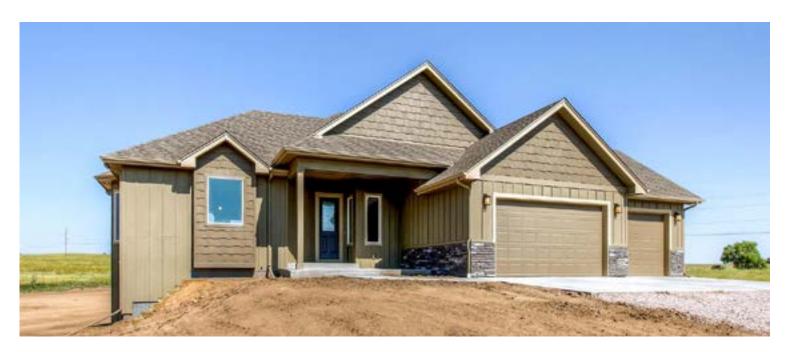

## Standard features

- Three bedrooms
- Two baths
- Three car garage
- Large walkout basement (partial finished)
- Pick your exterior and interior colors

## Upgrades include

- All countertops solid surface
- Hardwood kitchen, dining, entry and great room
- Tile baths and laundry
- 2,906 sq ft finished

**Now Building:** This custom home as well as many others is now available at our new development, Britanie Ridge Estates. Britanie Ridge redefines rural living with large five-acre lots, paved roads, Front Range views, central water and all utilities to lots. See BritanieRidgeEstates.com for more information.