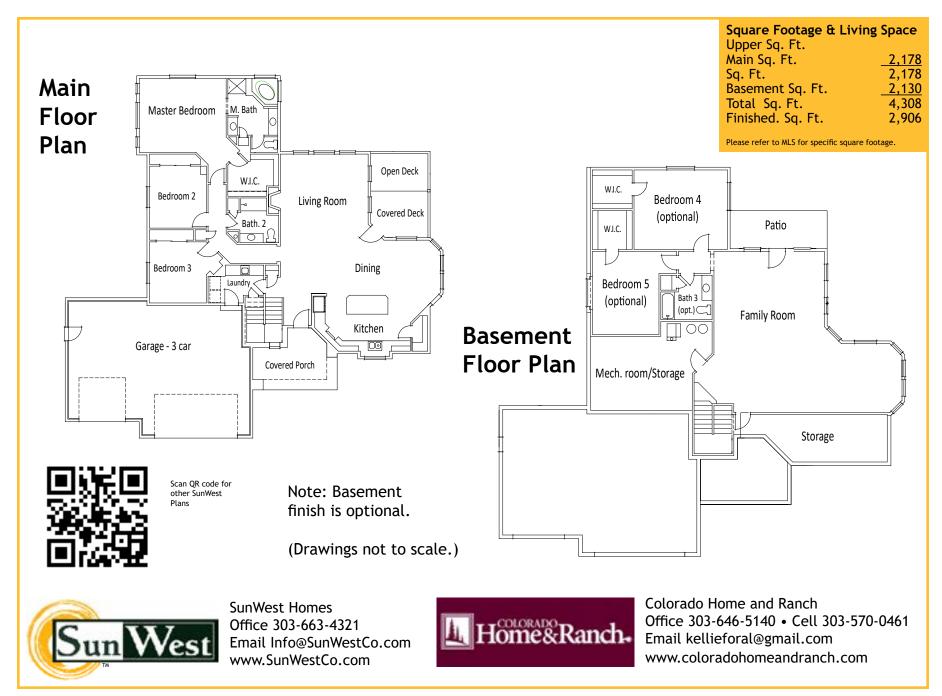

## Standard features

- Three bedrooms
- Two baths
- Three car garage
- Large walkout basement (partial finished)
- Pick your exterior and interior colors

## Upgrades include

- All countertops solid surface
- Hardwood kitchen, dining, entry and great room
- Tile baths and laundry
- 2,906 sq ft finished

**Now Building:** This custom home as well as many others is now available at our new development, Britanie Ridge Estates. Britanie Ridge redefines rural living with large five-acre lots, paved roads, Front Range views, central water and all utilities to lots. See BritanieRidgeEstates.com for more information.