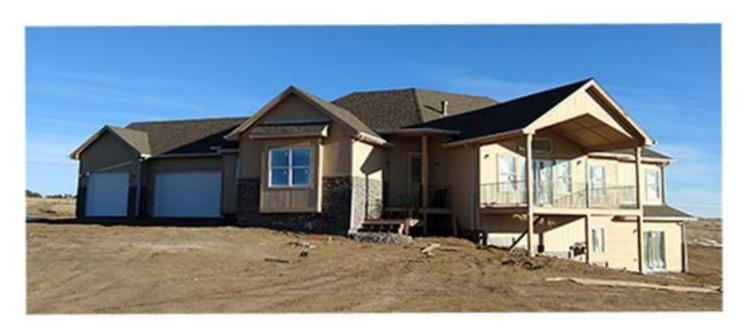

## 6215 Black Forest Dr.

## Standard features

- Three bedrooms
- Two baths
- Three car garage
- Large walkout basement

## Upgrades include

- Solid Surface counter tops in kitchen
- Hardwood kitchen, dining, living room and entry
- Tile baths
- 2,622 sq ft finished

**Now Building:** This custom home as well as many others is now available at our new development, Britanie Ridge Estates. Britanie Ridge redefines rural living with large five-acre lots, paved roads, Front Range views, central water and all utilities to lots. See BritanieRidgeEstates.com for more information.