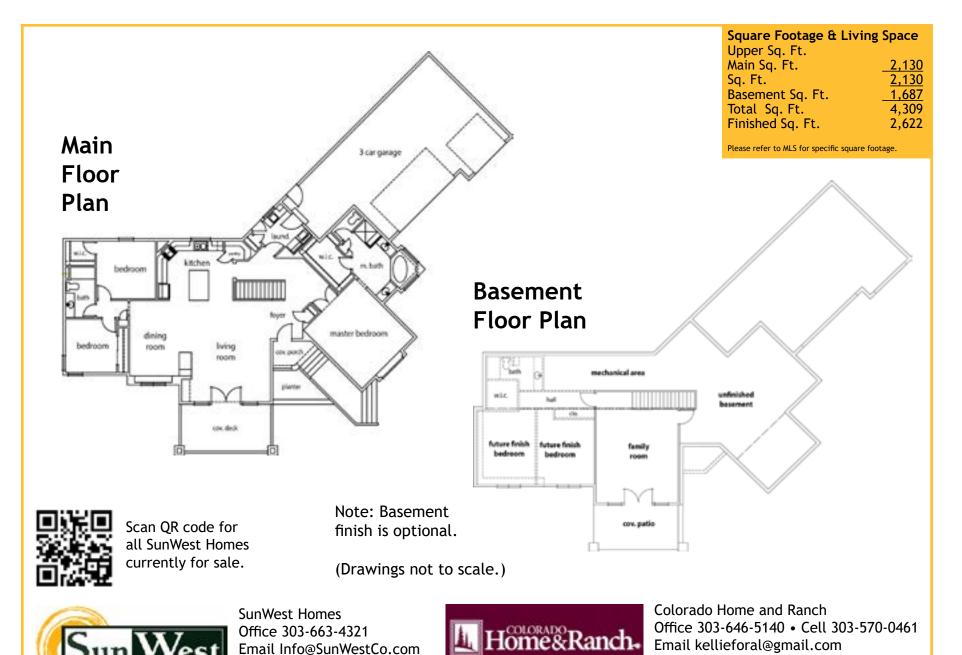

## Standard features

- Three bedrooms
- Two baths
- Three car garage
- Large walkout basement

## Upgrades include

- Solid Surface counter tops in kitchen
- Hardwood kitchen, dining, living room and entry
- Tile baths
- 2,622 sq ft finished

**Now Building:** This custom home as well as many others is now available at our new development, Britanie Ridge Estates. Britanie Ridge redefines rural living with large five-acre lots, paved roads, Front Range views, central water and all utilities to lots. See BritanieRidgeEstates.com for more information.