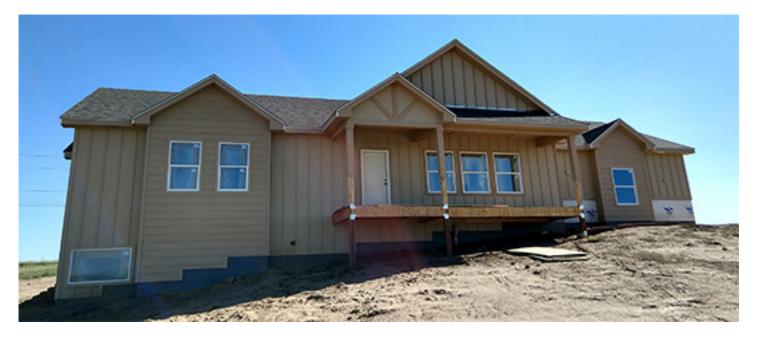

## 6413 Black Forest Dr. Britanie Ridge Estates \$655,000

## Standard features

- Three bedrooms
- Two baths
- Three car garage
- Large walkout basement
- Pick your interior finishes

## Upgrades include

- Granite counter tops in kitchen
- Hardwood kitchen, dining and entry
- Tile baths
- 2,850 sq ft finished

*Now Building:* This custom home as well as many others is now available at our new development, Britanie Ridge Estates. Britanie Ridge redefines rural living with large five-acre lots, paved roads, Front Range views, central water and all utilities to lots. See BritanieRidgeEstates.com for more information.