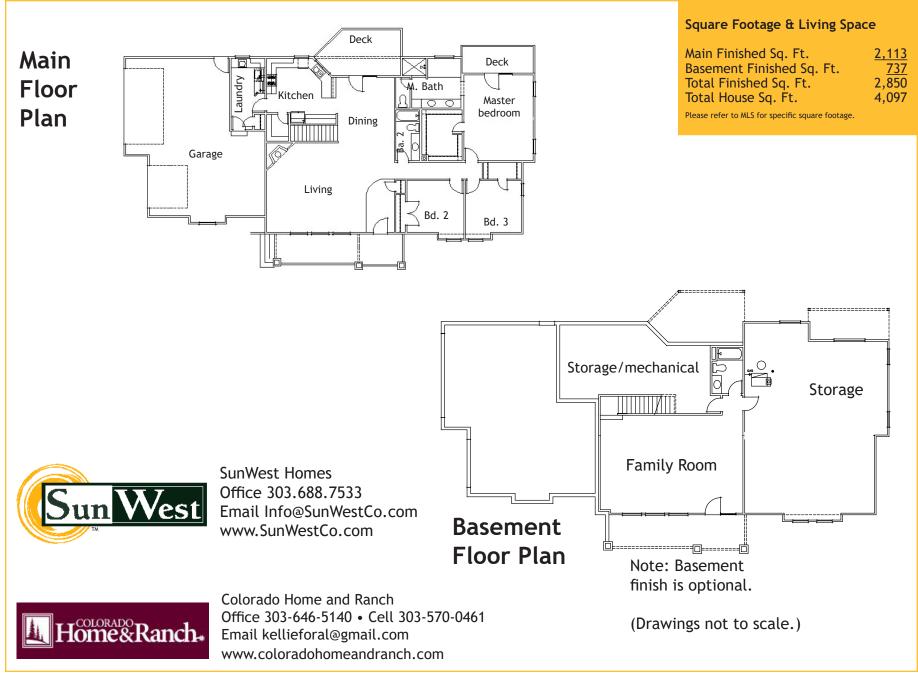

## Standard features

- Three bedrooms
- Two baths
- Three car garage
- Large walkout basement
- Pick your interior finishes

## Upgrades include

- Granite counter tops in kitchen
- Hardwood kitchen, dining and entry
- Tile baths
- 2,850 sq ft finished

*Now Building:* This custom home as well as many others is now available at our new development, Britanie Ridge Estates. Britanie Ridge redefines rural living with large five-acre lots, paved roads, Front Range views, central water and all utilities to lots. See BritanieRidgeEstates.com for more information.

Floor plan dimensions and square foot calculations are approximate. We reserve the right to make changes in price, specifications, materials or to change or discontinue floor plans without notice or obligation.