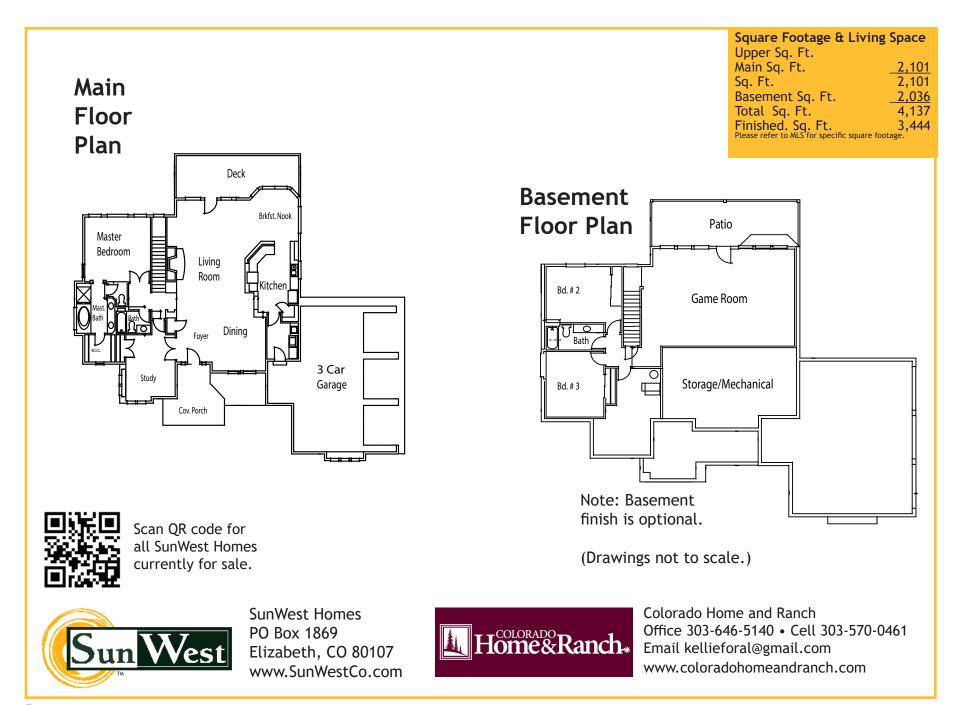

## Standard features

6616 Black Forest Dr.

- Three bedrooms
- Three baths
- Three car garage
- Study
- Large walkout basement
- Pick your interior finishes

## Upgrades include

- Granite counter tops in kitchen
- Hardwood kitchen, dining, entry and living
- Tile baths and laundry
- 3,444 sq ft finished

*Now Building:* This custom home as well as many others is now available at our new development, Britanie Ridge Estates. Britanie Ridge redefines rural living with large five-acre lots, paved roads, Front Range views, central water and all utilities to lots. See BritanieRidgeEstates.com for more information.

Floor plan dimensions and square foot calculations are approximate. We reserve the right to make changes in price, specifications, materials or to change or discontinue floor plans without notice or obligation.