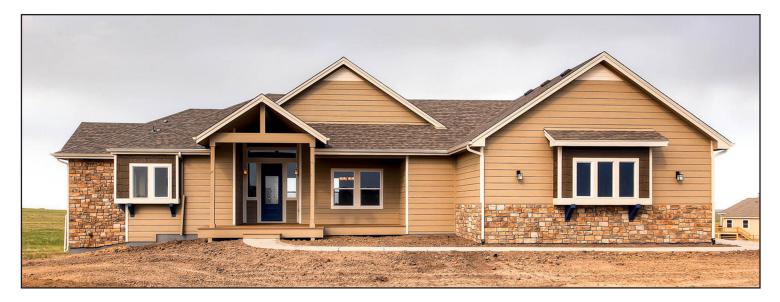

## Britanie Ridge Estates \$642,300

## Standard features

6616 Black Forest Dr.

- Three bedrooms
- Three baths
- Three car garage
- Study
- Large walkout basement
- Pick your interior finishes

## Upgrades include

- Granite counter tops in kitchen
- Hardwood kitchen, dining, entry and living
- Tile baths and laundry
- 3,444 sq ft finished

*Now Building:* This custom home as well as many others is now available at our new development, Britanie Ridge Estates. Britanie Ridge redefines rural living with large five-acre lots, paved roads, Front Range views, central water and all utilities to lots. See BritanieRidgeEstates.com for more information.