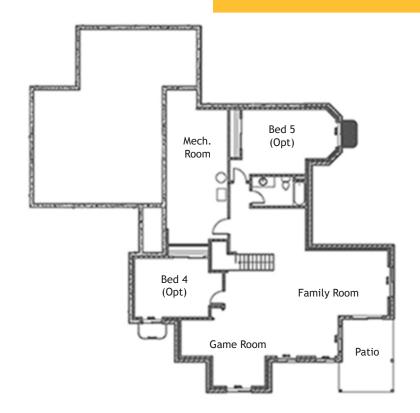

## Main Floor Plan

SunWest Homes Office 303.688.7533 Email Info@SunWestCo.com www.SunWestCo.com Basement Floor Plan Square Footage & Living SpaceUpper Sq. Ft.317Main Sq. Ft.2,036Sq. Ft.2,353Basement Sq. Ft.2,026Total Sq. Ft.4,379Finished. Sq. Ft.3,009Please refer to MLS for specific square footage.

Note: Basement finish is optional.

(Drawings not to scale.)