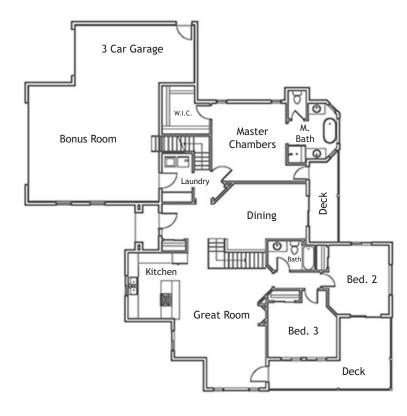

## Main Floor Plan

SunWest Homes Office 303.688.7533 Email Info@SunWestCo.com www.SunWestCo.com Basement Floor Plan Square Footage & Living SpaceUpper Sq. Ft.317Main Sq. Ft.2,036Sq. Ft.2,353Basement Sq. Ft.2,026Total Sq. Ft.4,379Finished. Sq. Ft.3,009Please refer to MLS for specific square footage.