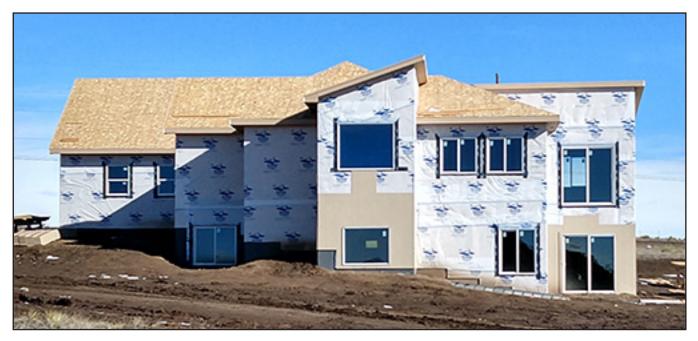

The SW1500 is a spacious custom ranch home offering these standard features:

- Three bedrooms
- Two baths
- 3,009 finished square feet
- Bonus room over garage
- Large walkout basement
- Pick your interior finishes

*Now Building:* This custom home as well as many others is now available at our new development, Britanie Ridge Estates. Britanie Ridge redefines rural living with large five-acre lots, paved roads, Front Range views, central water and all utilities to lots. See BritanieRidgeEstates.com for more information.