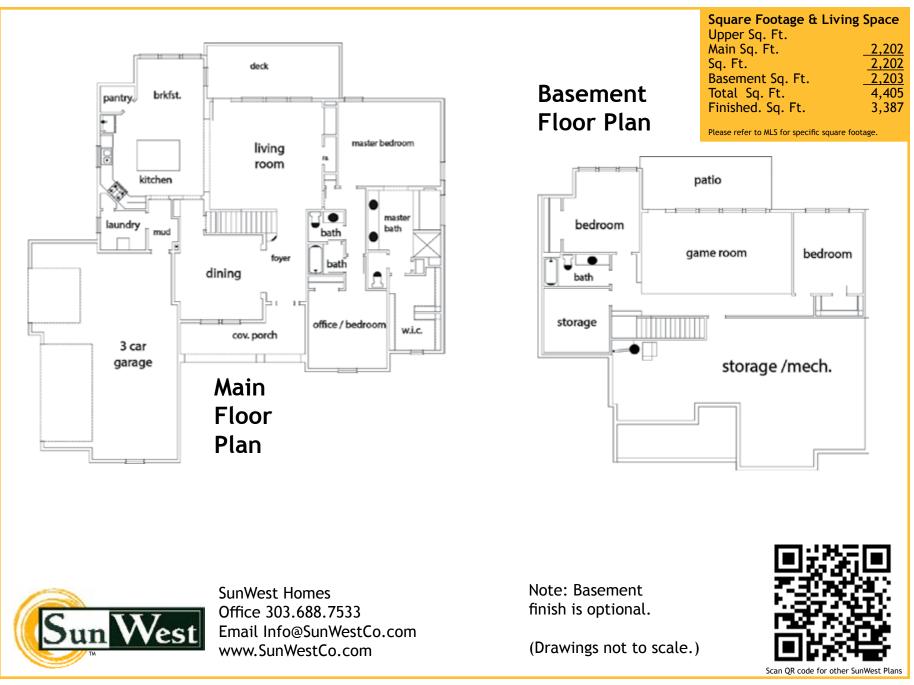

The SW150 is a spacious custom home offering these standard features:

- Three bedrooms with optional fourth bedroom or office on main floor
- Three baths
- Three car garage
- Large walkout basement
- Pick your interior finishes

Floor plan dimensions and square foot calculations are approximate. We reserve the right to make changes in price, specifications, materials or to change or discontinue floor plans without notice or obligation.