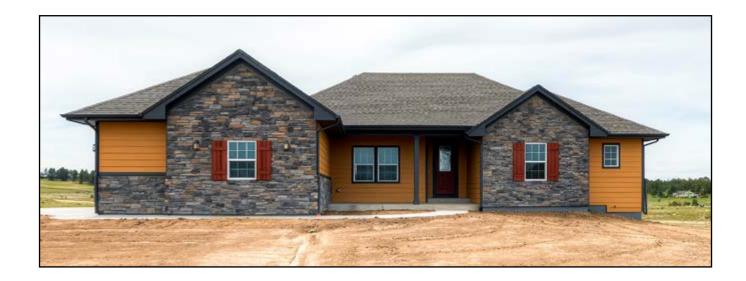

The SW150 is a spacious custom home offering these standard features:

- Three bedrooms with optional fourth bedroom or office on main floor
- Three baths
- Three car garage
- Large walkout basement
- Pick your interior finishes

*Now Building:* This custom home as well as many others is now available at our new development, Britanie Ridge Estates. Britanie Ridge redefines rural living with large five-acre lots, paved roads, Front Range views, central water and all utilities to lots. See BritanieRidgeEstates.com for more information.