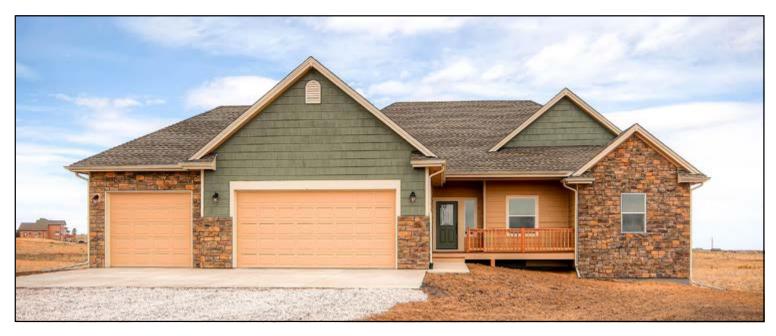

## Spacious Custom Ranch Home

The SW300 is a spacious custom home offering these standard features:

- Three bedrooms
- Two baths
- Three car garage
- Large walkout basement
- Pick your interior finishes

**Now Building:** This custom home as well as many others is now available at our new development, Britanie Ridge Estates. Britanie Ridge redefines rural living with large five-acre lots, paved roads, Front Range views, central water and all utilities to lots. See BritanieRidgeEstates.com for more information.