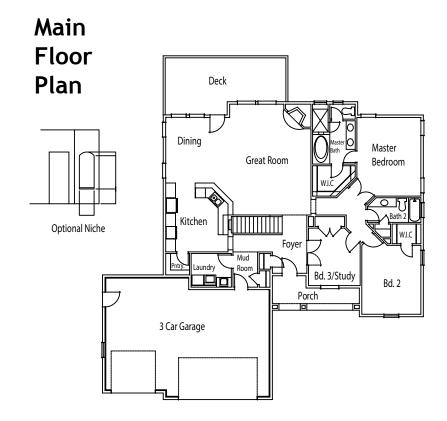

## Square Footage & Living Space

Upper Sq. Ft.

Main Sq. Ft.1,981Sq. Ft.1,981Basement Sq. Ft.1,981Total Sq. Ft.3,962Finished. Sq. Ft.2,954

Please refer to MLS for specific square footage.