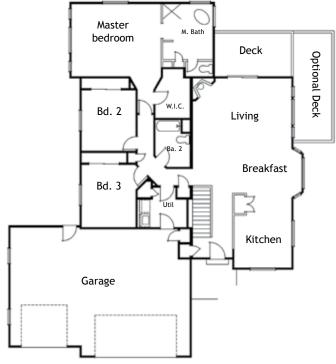

## Main Floor Plan

## **Square Footage & Living Space**

Upper Sq. Ft.

Main Sq. Ft.1,851Sq. Ft.1,851Basement Sq. Ft.1,836Total Sq. Ft.3,687Finished. Sq. Ft.3,382

Please refer to MLS for specific square footage.

Note: Basement finish is optional.