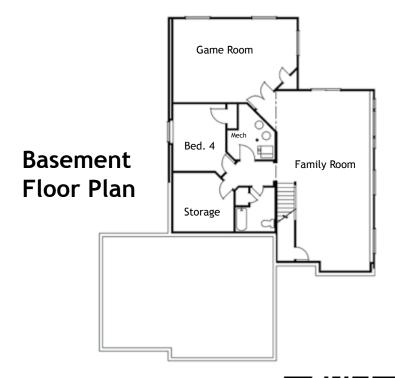

## **Square Footage & Living Space**

Upper Sq. Ft.

Main Sq. Ft.1,851Sq. Ft.1,851Basement Sq. Ft.1,836Total Sq. Ft.3,687Finished. Sq. Ft.3,382

Please refer to MLS for specific square footage.

Note: Basement finish is optional.