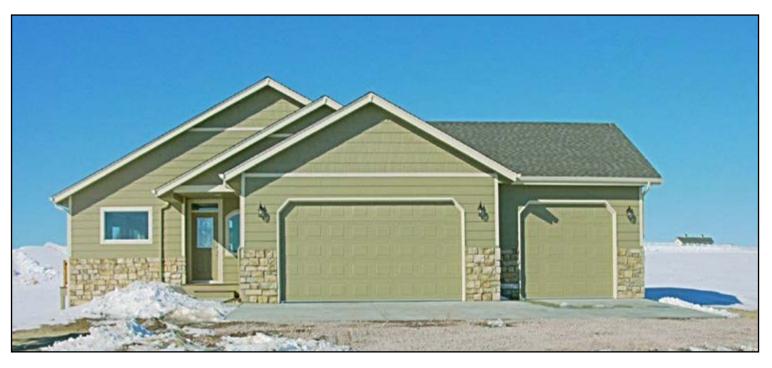

## Spacious Custom Ranch Home

The SW403 is a spacious custom home offering these standard features:

- Three bedrooms
- Three baths
- Three car garage
- · Large walkout basement
- Pick your interior finishes

**Now Building:** This custom home as well as many others is now available at our new development, Britanie Ridge Estates. Britanie Ridge redefines rural living with large five-acre lots, paved roads, Front Range views, central water and all utilities to lots. See BritanieRidgeEstates.com for more information.