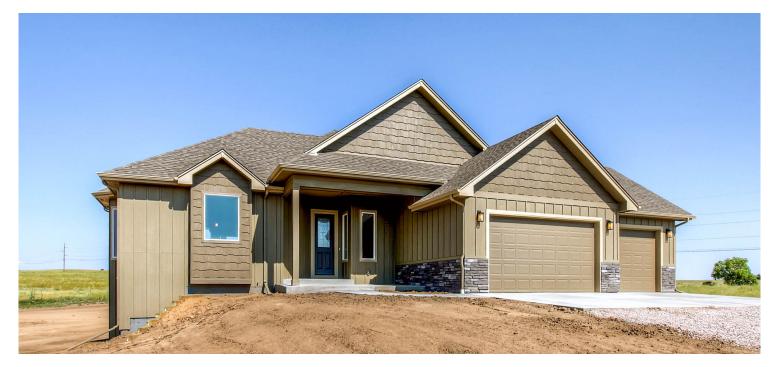

The SW450 is a spacious custom home offering these standard features:

- Three bedrooms
- Three baths
- Three car garage
- Large walkout basement
- Pick your interior finishes

*Now Building:* This custom home as well as many others is now available at our new development, Britanie Ridge Estates. Britanie Ridge redefines rural living with large five-acre lots, paved roads, Front Range views, central water and all utilities to lots. See BritanieRidgeEstates.com for more information.