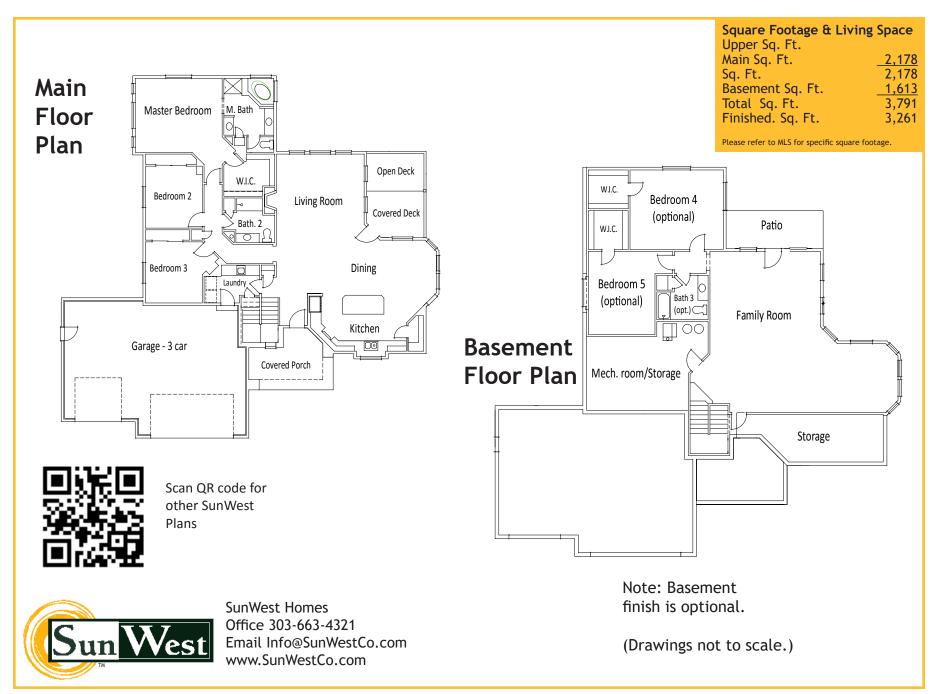

The SW450 is a spacious custom home offering these standard features:

- Three bedrooms
- Three baths
- Three car garage
- Large walkout basement
- Pick your interior finishes

*Now Building:* This custom home as well as many others is now available at our new development, Britanie Ridge Estates. Britanie Ridge redefines rural living with large five-acre lots, paved roads, Front Range views, central water and all utilities to lots. See BritanieRidgeEstates.com for more information.

Floor plan dimensions and square foot calculations are approximate. We reserve the right to make changes in price, specifications, materials or to change or discontinue floor plans without notice or obligation.