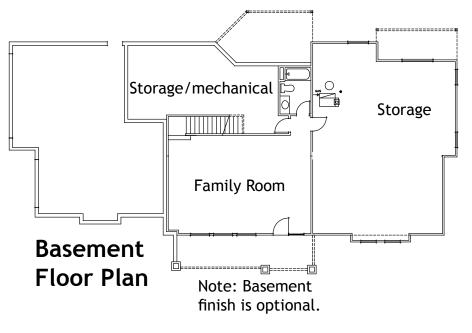

## **Square Footage & Living Space**

Upper Sq. Ft.

Main Sq. Ft.2,113Sq. Ft.2,113Basement Sq. Ft.2,113Total Sq. Ft.4,226Finished. Sq. Ft.2,768

Please refer to MLS for specific square footage.

SunWest Homes Office 303.688.7533 Email Info@SunWestCo.com www.SunWestCo.com