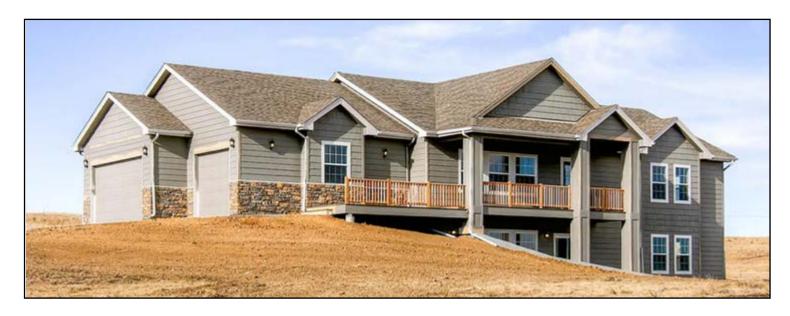

The SW600 is a spacious custom home offering these standard features:

- Three bedrooms
- Two baths
- Three car garage
- Large walkout basement
- Pick your interior finishes

**Now Building:** This custom home as well as many others is now available at our new development, Britanie Ridge Estates. Britanie Ridge redefines rural living with large five-acre lots, paved roads, Front Range views, central water and all utilities to lots. See BritanieRidgeEstates.com for more information.