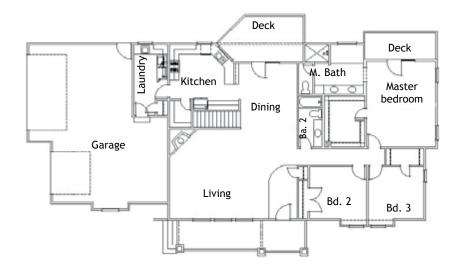

## Main Floor Plan

## **Square Footage & Living Space**

Upper Sq. Ft.

Main Sq. Ft.2,113Sq. Ft.2,113Basement Sq. Ft.2,113Total Sq. Ft.4,226Finished. Sq. Ft.2,768

Please refer to MLS for specific square footage.

SunWest Homes Office 303.688.7533 Email Info@SunWestCo.com www.SunWestCo.com