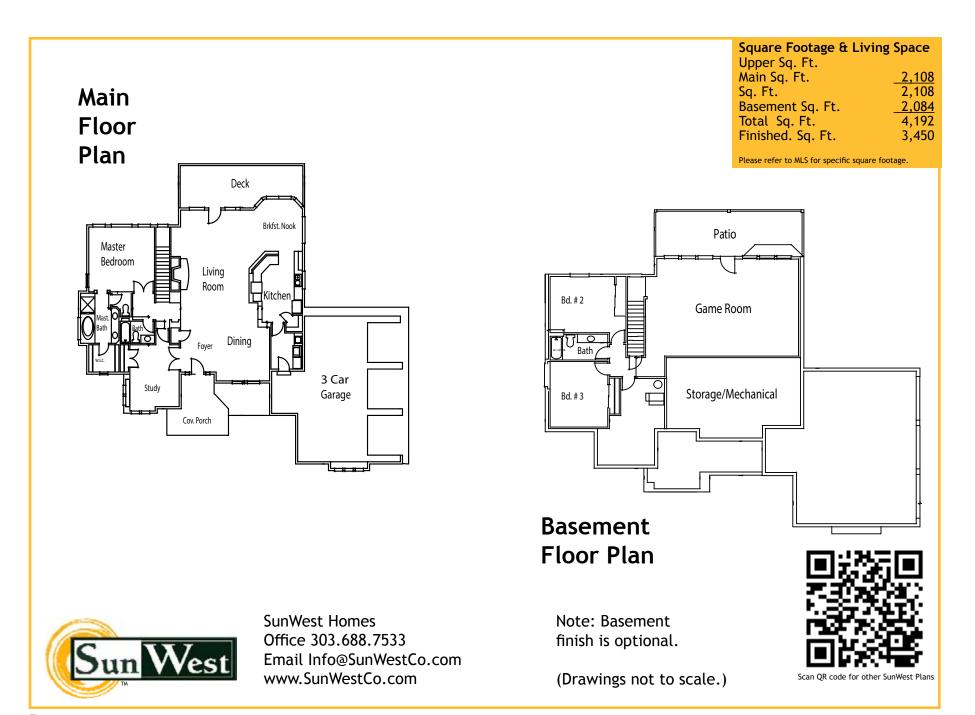

The SW800 is a spacious custom home offering these standard features:

- Three bedrooms
- Three baths
- Study
- Three car garage
- Large walkout basement
- Pick your interior finishes

*Now Building:* This custom home as well as many others is now available at our new development, Britanie Ridge Estates. Britanie Ridge redefines rural living with large five-acre lots, paved roads, Front Range views, central water and all utilities to lots. See BritanieRidgeEstates.com for more information.

Floor plan dimensions and square foot calculations are approximate. We reserve the right to make changes in price, specifications, materials or to change or discontinue floor plans without notice or obligation.