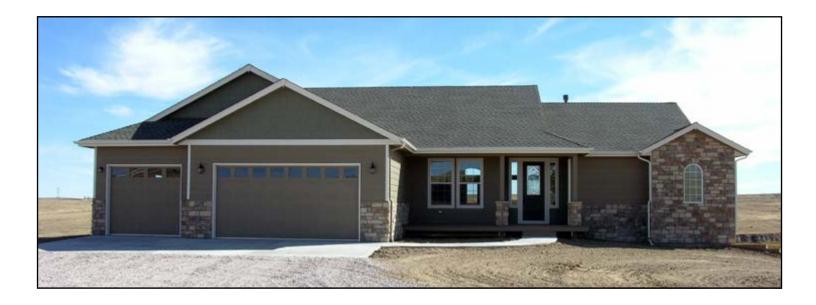

The SW900 is a spacious customized home offering these standard features:

- Three bedrooms
- Three baths
- Three car garage
- Large walkout basement
- Pick your interior finishes

**Now Building:** This custom home as well as many others is now available at our new development, Britanie Ridge Estates. Britanie Ridge redefines rural living with large five-acre lots, paved roads, Front Range views, central water and all utilities to lots. See BritanieRidgeEstates.com for more information.