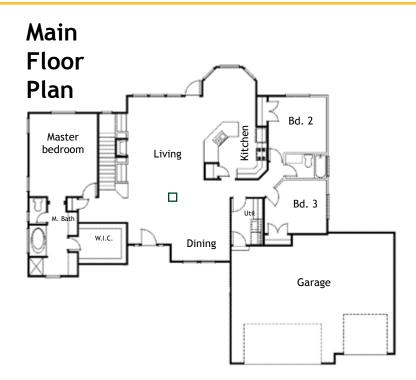

The SW900 is a spacious customized home offering these standard features:

- Three bedrooms
- Three baths
- Three car garage
- Large walkout basement
- Pick your interior finishes

**Now Building:** This custom home as well as many others is now available at our new development, Britanie Ridge Estates. Britanie Ridge redefines rural living with large five-acre lots, paved roads, Front Range views, central water and all utilities to lots. See BritanieRidgeEstates.com for more information.

## Square Footage & Living Space

Upper Sq. Ft.

Main Sq. Ft.2,000Sq. Ft.2,000Basement Sq. Ft.2,000Total Sq. Ft.4,000Finished. Sq. Ft.3,168

Please refer to MLS for specific square footage.