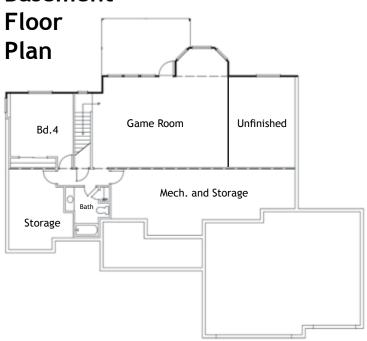

## **Basement**

Note: Basement finish is optional. Basement square footage calculated with optional finished game room and bath.

(Drawings not to scale.)