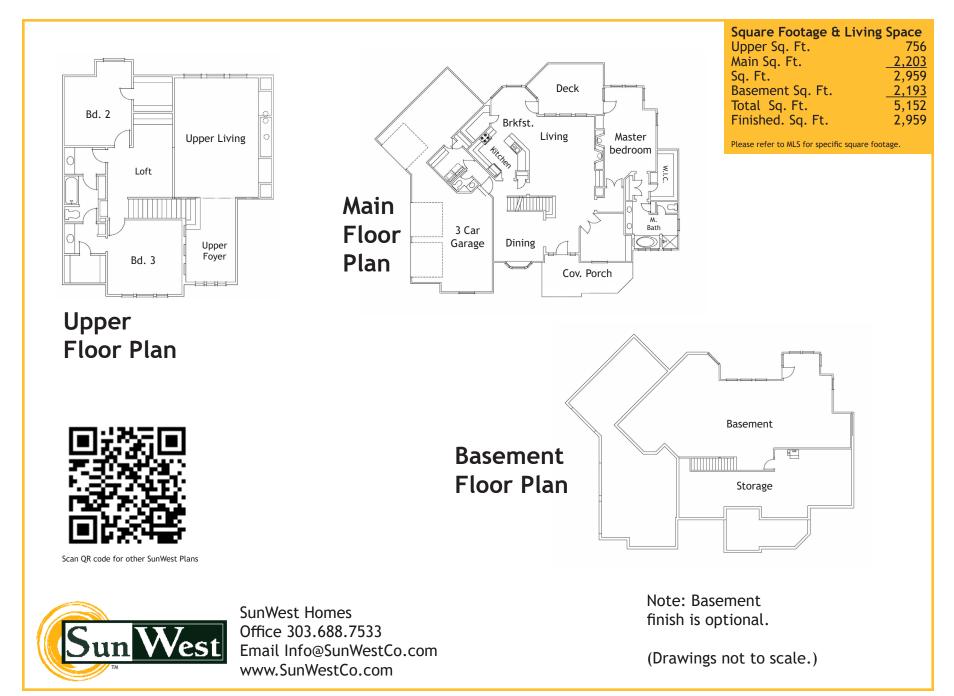

The SW2200 is a spacious two story custom home offering these standard features:

- Three bedrooms
- Two and half baths
- Over 2959 finished square feet
- Large walkout basement
- Pick your interior finishes

Floor plan dimensions and square foot calculations are approximate. We reserve the right to make changes in price, specifications, materials or to change or discontinue floor plans without notice or obligation.