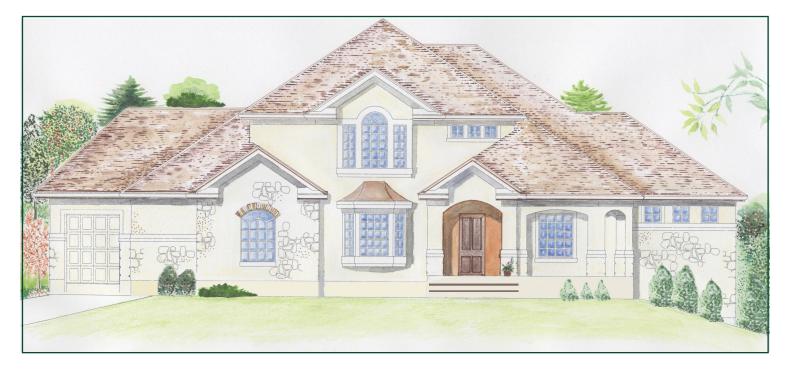

The SW2200 is a spacious two story custom home offering these standard features:

- Three bedrooms
- Two and half baths
- Over 2959 finished square feet
- Large walkout basement
- Pick your interior finishes

*Now Building:* This custom home as well as many others is now available at our new development, Britanie Ridge Estates. Britanie Ridge redefines rural living with large five-acre lots, paved roads, Front Range views, central water and all utilities to lots. See BritanieRidgeEstates.com for more information.